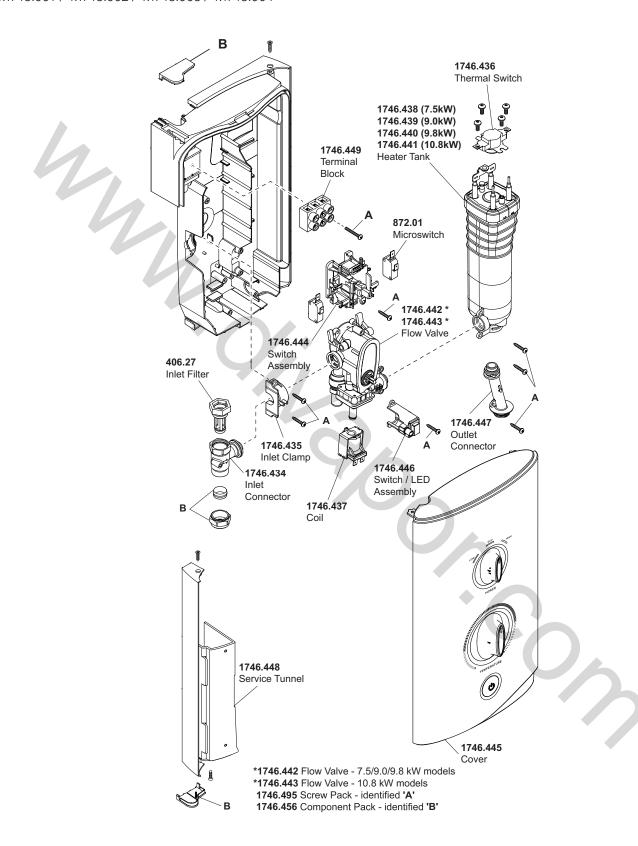

## Mira Sport

(2012 - Current J03A, B, C, D 7.5KW, 9.0kW, 9.8kW & 10.8kW)

1.1746.001 / 1.1746.002 / 1.1746.003 / 1.1746.004

Mira electric showers are provided with a two year warranty and spare parts are available free of charge during that period with a valid proof of purchase. For showers outside of the warranty period, spare parts are available to purchase direct, alternatively we have Mira technicians who can repair your shower for you. For further information visit **www.mirashowers.co.uk** or to check availability of spare parts for this shower or enquire about our repair service please contact our customer service on **0844 571 5000.** 