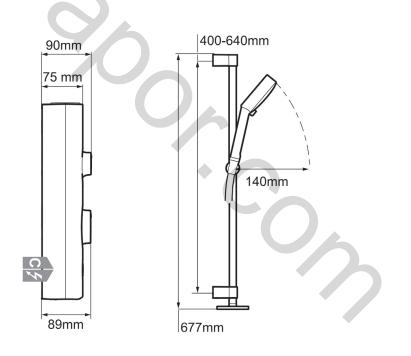

5kW); 40 amp (9.0kW); 45 amp (9.8 & 10.8kW)

Terminal Block connections: Maximum 16mm2

Water entry points: Left (rising, falling & rear)

Cable entry points: Left (rising, falling & rear)

Inlet connections: Brass inlet connector. 15mm compression fitting

Outlet connections: 1/2" BSP Male

## Supply Conditions

Minimum maintained pressure; 7.5, 9.0 & 9.8 kW: 0.7 bar (7 metre head); 10.8kW: 1.0 bar (10 metre head)

Maximum maintained pressure: 5.0 bar (50 metre head)

Maximum static pressure: 10.0 bar (100 metre head)

### Performance

Temperature stability: ± 6°C

Safety Features

Phased shutdown: Yes

Factory set to safe max temp: No

Mira Sensi-flo™: Yes

Accessories

Wide range of accessories available at www.mirashowers.co.uk

Approvals

Energy Efficiency: Class A



# Dimensions