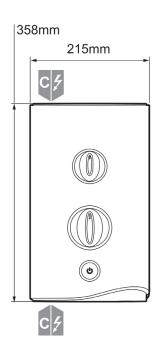

7.5kW); 40 amp (9.0kW); 45 amp (9.8 & 10.8kW)

Terminal Block connections: Maximum 16mm2

Water entry points: Left (rising, falling & rear)

Cable entry points: Left (rising, falling & rear)

Inlet connections: Brass inlet connector. 15mm compression fitting

Outlet connections: 1/2" BSP Male

## Supply Conditions

Minimum maintained pressure; 7.5, 9.0 & 9.8 kW: 0.7 bar (7 metre head); 10.8kW: 1.0 bar (10 metre head)

Maximum maintained pressure: 5.0 bar (50 metre head)

Maximum static pressure: 10.0 bar (100 metre head)

### Performance

Temperature stability: ± 6°C

Safety Features

Phased shutdown: Yes

Factory set to safe max temp: No

Mira Sensi-flo™: Yes

Accessories

Wide range of accessories available at www.mirashowers.co.uk

Approvals

Energy Efficiency: Class A



# Dimensions