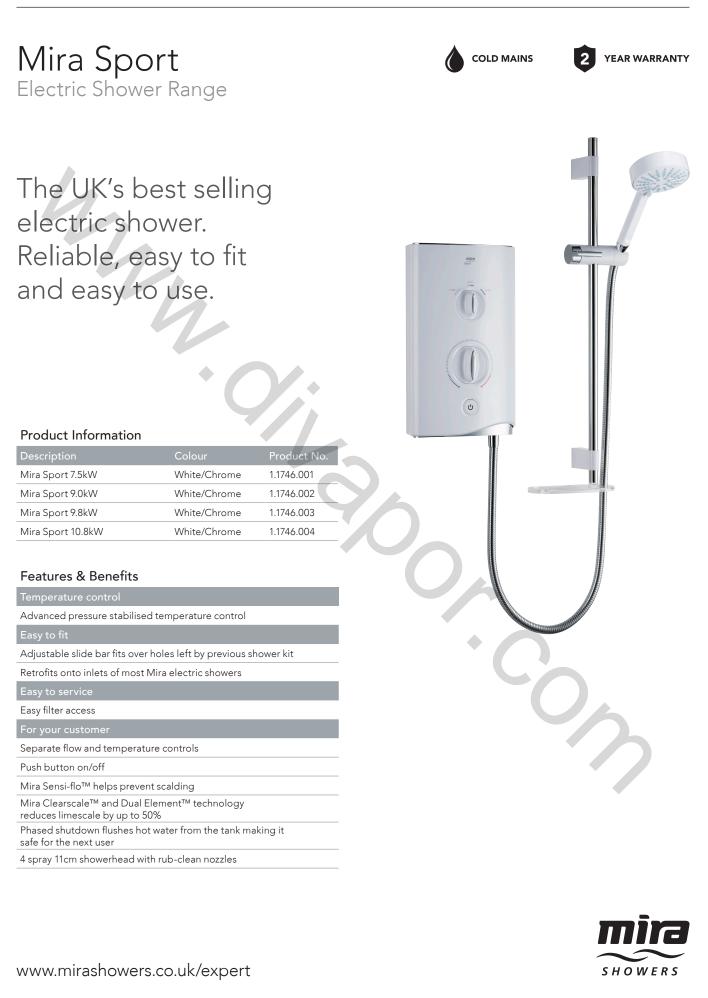

# **Tech Details**

Temperature contro

Control type: Advanced pressure stabilised

#### Installation

Power options: 7.5kW 240V AC (6.9kW 230V AC); 9.0kW 240V AC (8.3kW 230V AC); 9.8kW 240v AC (9.0kW 230V AC); 10.8kW 240V AC (9.9kW 230V AC)

Supply voltage:  $230v \pm 10\%$ 

Supply rating: 32 amp (7.5kW); 40 amp (9.0kW); 45 amp (9.8 & 10.8kW)

Terminal Block connections: Maximum 16mm2

Water entry points: Left (rising, falling & rear)

Cable entry points: Left (rising, falling & rear)

Inlet connections: Brass inlet connector. 15mm compression fitting

Outlet connections: 1/2" BSP Male

## Supply Conditions

Minimum maintained pressure; 7.5, 9.0 & 9.8 kW: 0.7 bar (7 metre head); 10.8kW: 1.0 bar (10 metre head)

Maximum maintained pressure: 5.0 bar (50 metre head)

Maximum static pressu