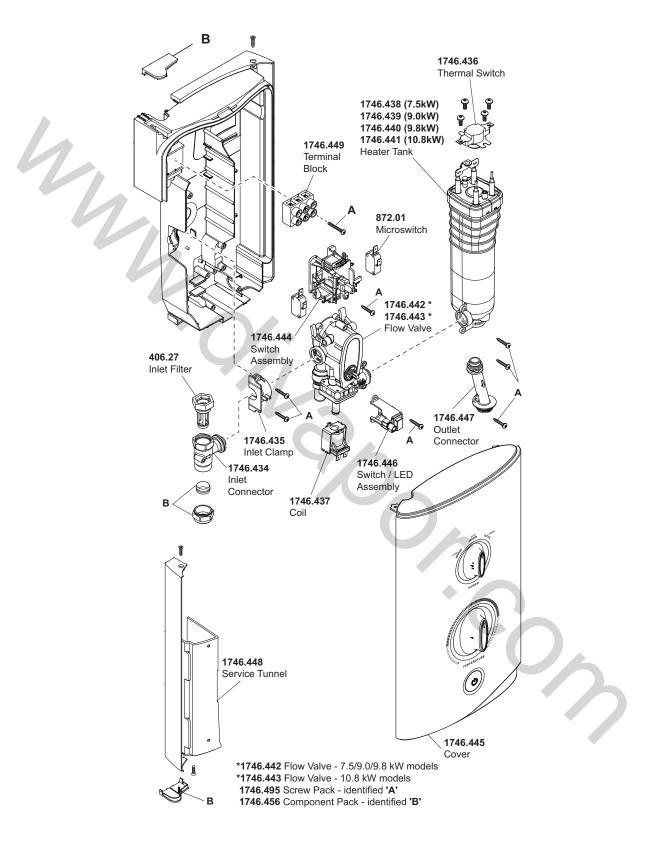

## Mira Sport

(2012 - Current J03A, B, C, D 7.5KW, 9.0kW, 9.8kW & 10.8kW)

1.1746.001 / 1.1746.002 / 1.1746.003 / 1.1746.004

Mira electric showers are provided with a two year warranty and spare parts are available free of charge during that period with a valid proof of purchase. For showers outside of the warranty period, spare parts are available to purchase direct, alternatively we have Mira technicians who can repair your shower for you. For further information visit **www.mirashowers.co.uk** or to check availability of spare parts for this shower or enquire about our repair service please contact our customer service on **0844 571 5000**.