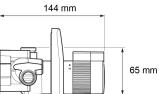

ts: side only

Inlet connections: 15 mm compression

Outlet connections: 15 mm compression top outlet

Reversed inlets supported: No = hot left, cold right only

Supply Conditions (hot and cold)

Cold water range: Up to 25°C

Hot water range: 55°C-65°C

Minimum maintained pressure: 0.1 bar (1 metre head)

Maximum maintained pressure: 5.0 bar (50 metre head)

Maximum static pressure: 10.0 bar (100 metre head)

#### Performance

Flow rate (at handset): Adept BIR, 11.3 l/min at 0.5 bar; Adept BIR+, 11.2 l/min at 0.5 bar

Temperature stability: ± 2°C

Safety Feature

Automatic shutdown: Shutdown within 2 secs

Factory set to safe max temp: Factory set to 43°C

Approvals

KIWA UK approved product

WRAS approved (Water Regulations Advisory Scheme) Buildcert TMV2 Approved



#### Dimensions







51 - 70 mm



420 mm