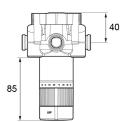

points: side only

Inlet connections: 15 mm compression

Outlet connections: 15 mm compression top outlet

Reversed inlets supported: No = hot left, cold right only

Supply Conditions (hot and cold)

Cold water range: Up to 25°C

Hot water range: 55°C-65°C

Minimum maintained pressure: 0.1 bar (1 metre head)

Maximum maintained pressure: 5.0 bar (50 metre head)

Maximum static pressure: 10.0 bar (100 metre head)

#### Performance

Flow rate (at handset): Adept BIR, 11.3 l/min at 0.5 bar; Adept BIR+, 11.2 l/min at 0.5 bar

Temperature stability: ± 2°C

Safety Feature

Automatic shutdown: Shutdown within 2 secs

Factory set to safe max temp: Factory set to 43°C

Approvals

KIWA UK approved product

WRAS approved (Water Regulations Advisory Scheme) Buildcert TMV2 Approved



#### Dimensions







51 - 70 mm



420 mm