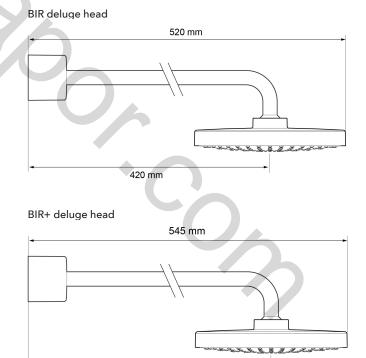

## Features & Benefits

| Temperature control                                                             |  |  |
|---------------------------------------------------------------------------------|--|--|
| Thermostatic temperature control makes showering safer for all the family       |  |  |
| Easy to fit                                                                     |  |  |
| Miniature valve body, plus plastic backplate for easy mounting to wall          |  |  |
| Variable valve building in depth between 51mm-70mm                              |  |  |
| 2nd fix tile-mounted showerhead arm                                             |  |  |
| Easy to service                                                                 |  |  |
| Large, long-life filters and replaceable cartridge                              |  |  |
| For your customer                                                               |  |  |
| Separate flow and temperature controls                                          |  |  |
| Mira Magni-flo™ technology delivers up to<br>3x more flow, even at low pressure |  |  |
| BIR: 1 spray 20cm deluge fixed head with rub-clean nozzles                      |  |  |
| BIR+: 1 spray 25cm deluge fixed head with rub-clean nozzles                     |  |  |

#### Dimensions

51 - 70 mm

420 mm