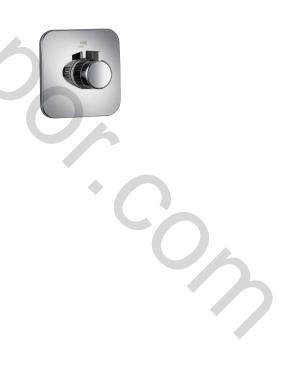

## Features & Benefits

| Temperature control                                                             |  |  |
|---------------------------------------------------------------------------------|--|--|
| Thermostatic temperature control makes showering safer for all the family       |  |  |
| Easy to fit                                                                     |  |  |
| Miniature valve body, plus plastic backplate for easy mounting to wall          |  |  |
| Variable valve building in depth between 51mm-70mm                              |  |  |
| 2nd fix tile-mounted showerhead arm                                             |  |  |
| Easy to service                                                                 |  |  |
| Large, long-life filters and replaceable cartridge                              |  |  |
| For your customer                                                               |  |  |
| Separate flow and temperature controls                                          |  |  |
| Mira Magni-flo™ technology delivers up to<br>3x more flow, even at low pressure |  |  |
| BIR: 1 spray 20cm deluge fixed head with rub-clean nozzles                      |  |  |
| BIR+: 1 spray 25cm deluge fixed head with rub-clean nozzles                     |  |  |

#### **Technical Details**

lemperature control

Control type: Thermostatic

Installation

Water entry points: side only

Inlet connections: 15 mm compression

Outlet connections: 15 mm compression top outlet

Reversed inlets supported: No = hot left, cold right only