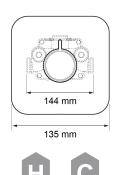

#### **Technical Details**

lemperature control

Control type: Thermostatic

Installation

Water entry points: side only

Inlet connections: 15 mm compression

Outlet connections: 15 mm compression top outlet

Reversed inlets supported: No = hot left, cold right only