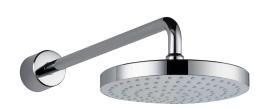

## Features & Benefits

| Temperature control                                                             |  |  |
|---------------------------------------------------------------------------------|--|--|
| Thermostatic temperature control makes showering safer for all the family       |  |  |
| Easy to fit                                                                     |  |  |
| Miniature valve body, plus plastic backplate for easy mounting to wall          |  |  |
| Variable valve building in depth between 51mm-70mm                              |  |  |
| 2nd fix tile-mounted showerhead arm                                             |  |  |
| Easy to service                                                                 |  |  |
| Large, long-life filters and replaceable cartridge                              |  |  |
| For your customer                                                               |  |  |
| Separate flow and temperature controls                                          |  |  |
| Mira Magni-flo™ technology delivers up to<br>3x more flow, even at low pressure |  |  |
| BIR: 1 spray 20cm deluge fixed head with rub-clean nozzles                      |  |  |
| BIR+: 1 spray 25cm deluge fixed head with rub-clean nozzles                     |  |  |