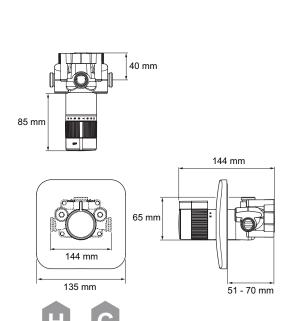

## Easy to fit

Miniature valve body, plus plastic backplate for easy mounting to wall

Variable valve building in depth between 51mm-70mm

2nd fix tile-mounted showerhead arm

#### Installation

Water entry points: side only

Inlet connections: 15 mm compression

Outlet connections:  $15\ \mathrm{mm}$  compression top outlet

Reversed inlets supported: No = hot left, cold right only