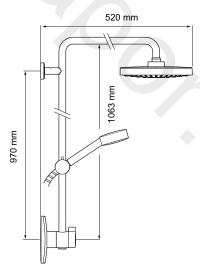

r range: Up to 25°C

Hot water range: 55°C-65°C

Minimum maintained pressure: 0.1 bar (1 metre head)

Maximum maintained pressure: 5.0 bar (50 metre head)

Maximum static pressure: 10.0 bar (100 metre head)

#### Parformance

Flow rate (at handset): Adept BRD, 13 l/min at 0.5

bar; Adept BRD+, 9.5 l/min at 0.5 bar.

Flow rate (at deluge): Adept BRD, 11.3 l/min at 0.5

bar; Adept BRD+, 11.2 I/min at 0.5 bar.

Flow rate (combined): Adept BRD, 15.9 l/min at 0.5 bar; Adept BRD+, 12.3 l/min at 0.5 bar.

Temperature stability:  $\pm 2$ °C

#### Safety Features

Automatic shutdown: Shutdown within 2 secs

Factory set to safe max temp: Factory set to 43°C

#### Approvals

KIWA UK approved product

WRAS approved (Water Regulations Advisory Scheme)

Buildcert TMV2 Approved





## **Dimensions**





**BRD** shower fittings