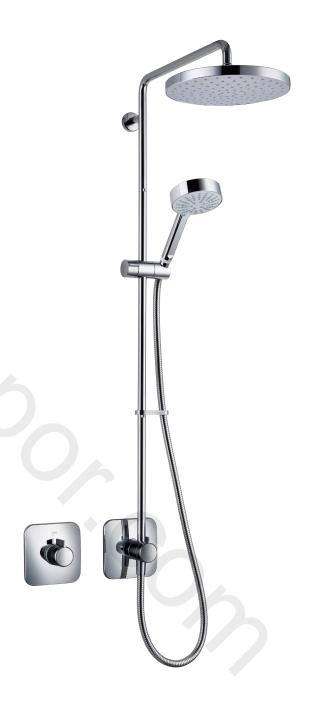

# Mira Adept BRD & Adept BRD+

Mixer Shower

Its carefully considered design combines a stylish, integrated look with great performance. Experience double the performance with separate deluge showerhead and handshower.

## For your customer

Separate flow and temperature controls

Mira Magni-flo™ technology delivers up to 3x more flow, even at low pressure

20cm (BRD) or 25cm (BRD+) deluge fixed head with rub-clean nozzles and separate 9cm (BRD) or 11cm (BRD+) handshower

Divert between the deluge head and handshower or experience both at once , even at low pressure