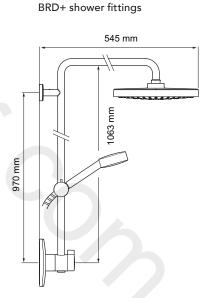

ter range: 55°C-65°C

Minimum maintained pressure: 0.1 bar (1 metre head)

Maximum maintained pressure: 5.0 bar (50 metre head)

Maximum static pressure: 10.0 bar (100 metre head)

#### Parformance

Flow rate (at handset): Adept BRD, 13 l/min at 0.5

bar; Adept BRD+, 9.5 l/min at 0.5 bar.

Flow rate (at deluge): Adept BRD, 11.3 l/min at 0.5

bar; Adept BRD+, 11.2 I/min at 0.5 bar.

Flow rate (combined): Adept BRD, 15.9 l/min at 0.5 bar; Adept BRD+, 12.3 l/min at 0.5 bar.

Temperature stability:  $\pm 2$ °C

#### Safety Features

Automatic shutdown: Shutdown within 2 secs

Factory set to safe max temp: Factory set to 43°C

#### Approvals

KIWA UK approved product

WRAS approved (Water Regulations Advisory Scheme)

Buildcert TMV2 Approved





## **Dimensions**





**BRD** shower fittings