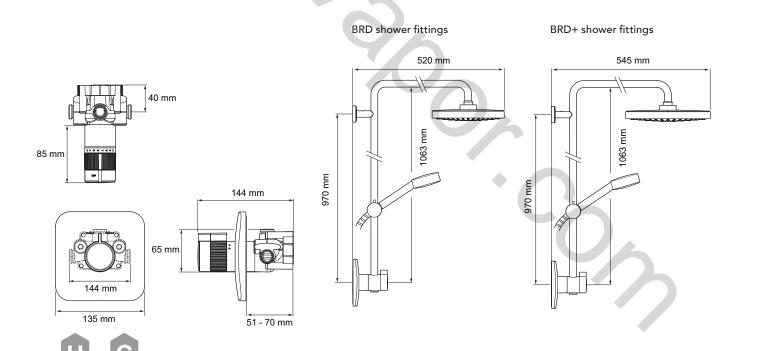

### Dimensions

## **Technical Details**

lemperature control

Control type: Thermostatic

Installation

Water entry points: side only

Inlet connections: 15 mm compression

Outlet connections: 15 mm compression top outlet

Reversed inlets supported: No = hot left, cold right only