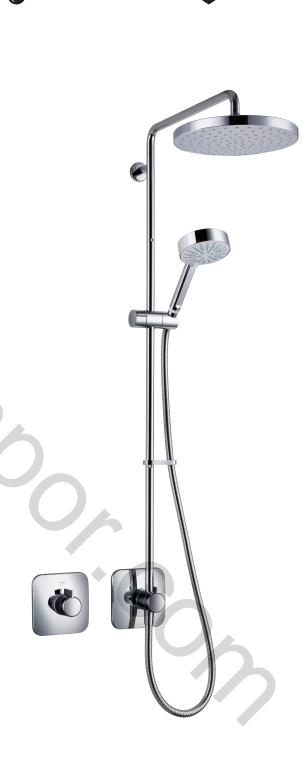

# Mira Adept BRD & Adept BRD+

Mixer Shower

Its carefully considered design combines a stylish, integrated look with great performance. Experience double the performance with separate deluge showerhead and handshower.

# Features & Benefits

| Temperature control                                                                                                 |  |  |
|---------------------------------------------------------------------------------------------------------------------|--|--|
| Thermostatic temperature control makes<br>showering safer for all the family                                        |  |  |
| Easy to fit                                                                                                         |  |  |
| Miniature valve body, plus plastic backplate for easy mounting to wall                                              |  |  |
| Variable valve building in depth between 51mm-70mm                                                                  |  |  |
| 2nd fix tile-mounted showerhead arm                                                                                 |  |  |
| Easy to service                                                                                                     |  |  |
| Large, long-life filters and replaceable cartridge                                                                  |  |  |
| For your customer                                                                                                   |  |  |
| Separate flow and temperature controls                                                                              |  |  |
| Mira Magni-flo™ technology delivers up to<br>3x more flow, even at low pressure                                     |  |  |
| 20cm (BRD) or 25cm (BRD+) deluge fixed head with rub-clean nozzles and separate 9cm (BRD) or 11cm (BRD+) handshower |  |  |
| Divert between the deluge head and handshower or experience both at once , even at low pressure                     |  |  |