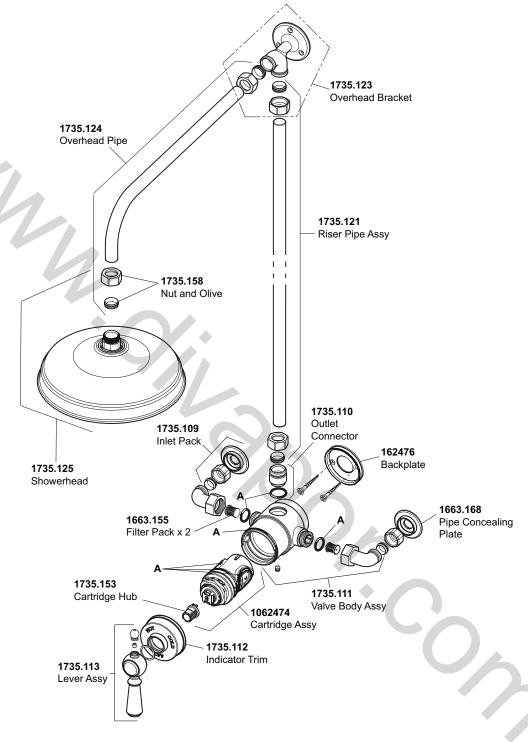

## Mira Realm ER

(2010 - Current B93i)

1.1735.001

| 1735.114 | Valve Seal Pack - components identified 'D'                                                               |
|----------|-----------------------------------------------------------------------------------------------------------|
| 1735.128 | Screw Pack - not identified                                                                               |
| 1735.129 | Component Pack - not identified (includes Flow Regulator and Adaptor, Hose Sleeve and Wall Fixing Screws) |