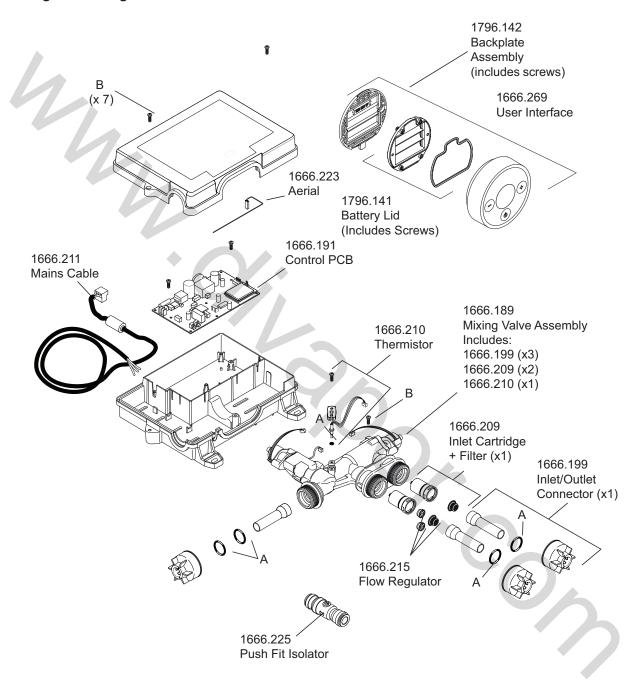

### **Digital Mixing Valve**

1666.212 Seal Pack - Components Identified 'A' 1666.213 Screw Pack - Components Identified 'B'