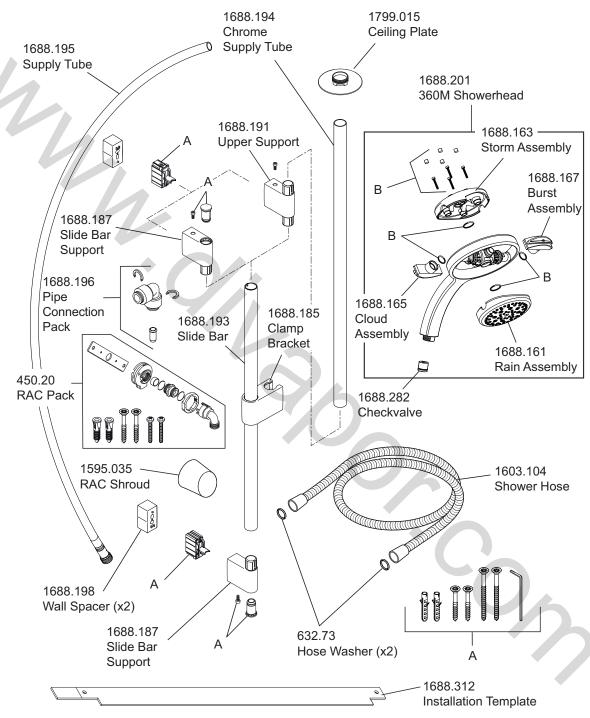

#### Shower Fittings - Showerhead

1688.184 Seal and Screw Pack - Components Identified 'B'. 1688.190 Classic Fittings Component Pack - Components identified 'A'.

Mira digital showers are provided with a five year warranty and spare parts are available free of charge during that period with a valid proof of purchase. For showers outside of the warranty period, spare parts are available to purchase direct, alternatively we have Mira technicians who can repair your shower for you. For further information visit **www.mirashowers.co.uk** or to check availability of spare parts for this shower or enquire about our repair service please contact our customer service on **0844 571 5000.** 