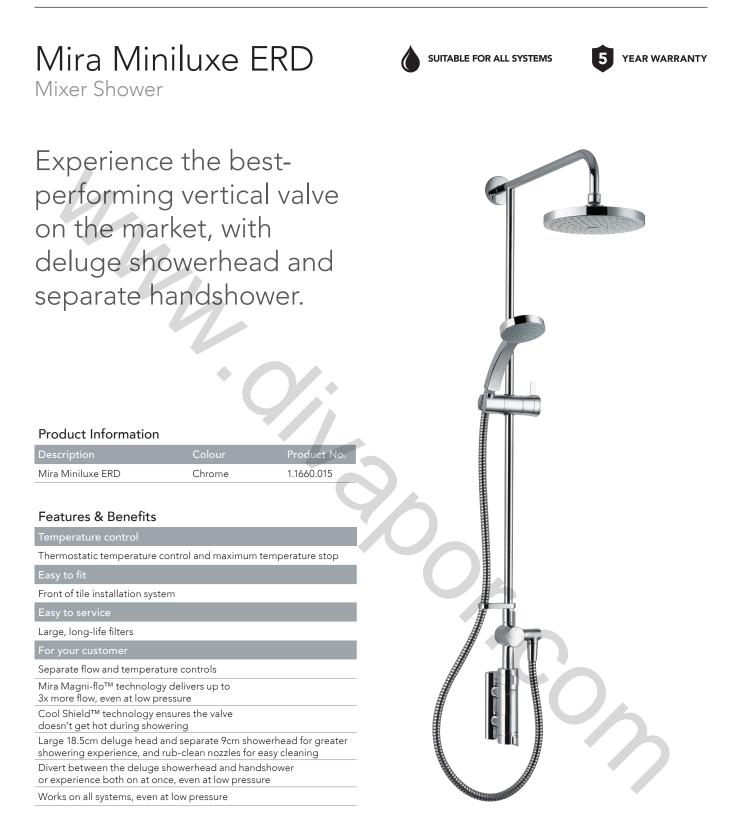

## **Tech Details**

Temperature control

# Control type: Thermostatic

Installation

Water entry points: Rear only

- Inlet connections: 15mm compression
- Outlet connections: 15mm compression

Reversed inlets supported: No = hot top, cold bottom only

Supply Conditions (hot and cold)

- Cold water range: Up to 25°C
- Hot water range: 60°C-65°C

Minimum maintained pressure: 0.1 bar (1 metre head)

- Maximum maintained pressure: 5.0 bar (50 metre head)
- Maximum static pressure: 10.0 bar (100 metre head)

### Performance

Flow rate (at showerhead): 14 l/min at 0.5 bar, (at handset): 11 l/min at 0.5 bar, (combined): 14 l/min at 0.5 bar Temperature stability: ± 2°C

#### Safety Feature

Automatic shutdown: Shutdown within 2 secs

Factory set to safe max temp: Factory set to 43°C

Adjustable maximum temperature for on-site conditions

Approvals

WRAS approved (Water Regulations Advisory Scheme)

KIWA UK Approved