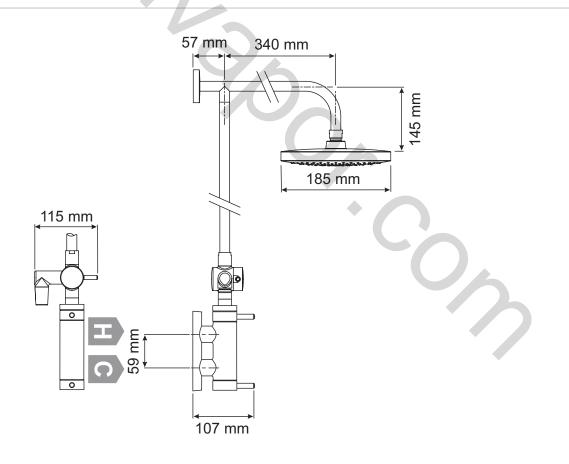

m compression
- Outlet connections: 15mm compression

Reversed inlets supported: No = hot top, cold bottom only

Supply Conditions (hot and cold)

- Cold water range: Up to 25°C
- Hot water range: 60°C-65°C

Minimum maintained pressure: 0.1 bar (1 metre head)

- Maximum maintained pressure: 5.0 bar (50 metre head)
- Maximum static pressure: 10.0 bar (100 metre head)

### Performance

Flow rate (at showerhead): 14 l/min at 0.5 bar, (at handset): 11 l/min at 0.5 bar, (combined): 14 l/min at 0.5 bar Temperature stability: ± 2°C

#### Safety Feature

Automatic shutdown: Shutdown within 2 secs

Factory set to safe max temp: Factory set to 43°C

Adjustable maximum temperature for on-site conditions

Approvals

WRAS approved (Water Regulations Advisory Scheme)

KIWA UK Approved



## Dimensions