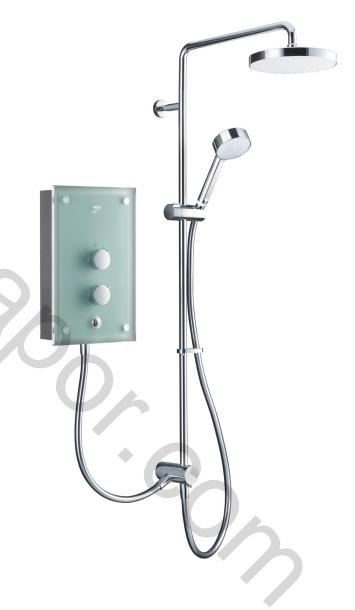

# Mira Azora Dual

Thermostatic Electric Shower

Stylish design and dual outlet experience combined with safe thermostatic technology.

## For your custome

Separate power and temperature controls

Push button on/off

Low power setting saves water and energy

Clearscale<sup>™</sup> reduces limescale by up to 50%

Modern aesthetic with frosted glass fascia and chrome detailing

Easy to use Diverter allows for relaxing overhead shower or invigorating handshower

Easy clean showerheads both with rub clean nozzles

Easy clean smooth hoses

To download other resources, and for more information and advice on our products just visit: