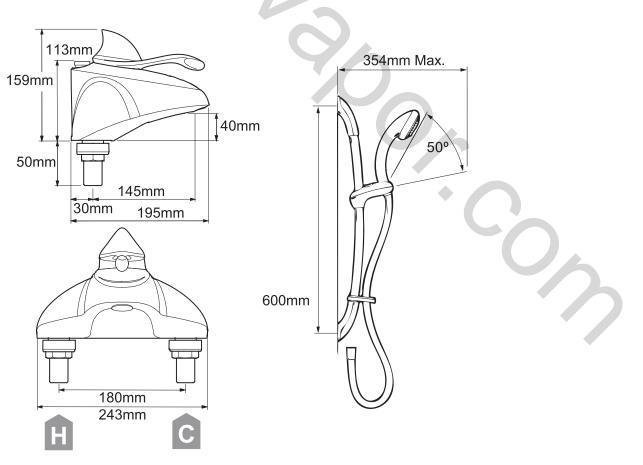

hermostatic shower control & bath fill

#### Installation

Water entry points: Rising only

Inlet connections: ¾" BSP Male

Outlet connections: ½" BSP Male

Reversed inlets supported: No = hot left, cold right only

Supply Conditions (hot and cold)

Cold water range: Up to 25°C

Hot water range: 50°C-85°C (operating) 55°C-65°C (recommended)

Minimum maintained pressure: 0.2 bar (2 metre head)

Maximum maintained pressure: 5.0 bar (50 metre head)

Maximum static pressure: 10.0 bar (100 metre head)

#### Performance

Flow rate (at handset): 14 l/min at 0.5 bar

Temperature stability: ± 2°C

Safety Feature

Automatic shutdown: Shutdown within 2 secs (both bath and shower)

Factory set to safe max temp: Factory set to 46°C

Adjustable maximum temperature for on-site conditions

## Dimensions