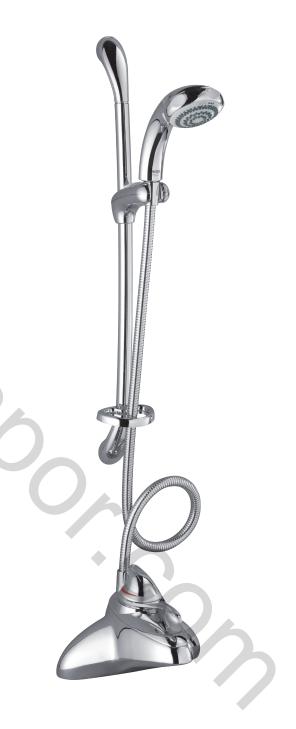

# Mira Excel

Thermostatic Bath Shower Mixer

The Mira Excel Thermostatic BSM is the ultimate in reliability, providing the perfect solution for families with its thermostatic temperature control.

| Product | Information    |
|---------|----------------|
| TIOUULL | IIIIOIIIIauoii |

4 spray 9cm showerhead with rub-clean nozzles

SUITABLE FOR ALL SYSTEMS

YEAR WARRANTY