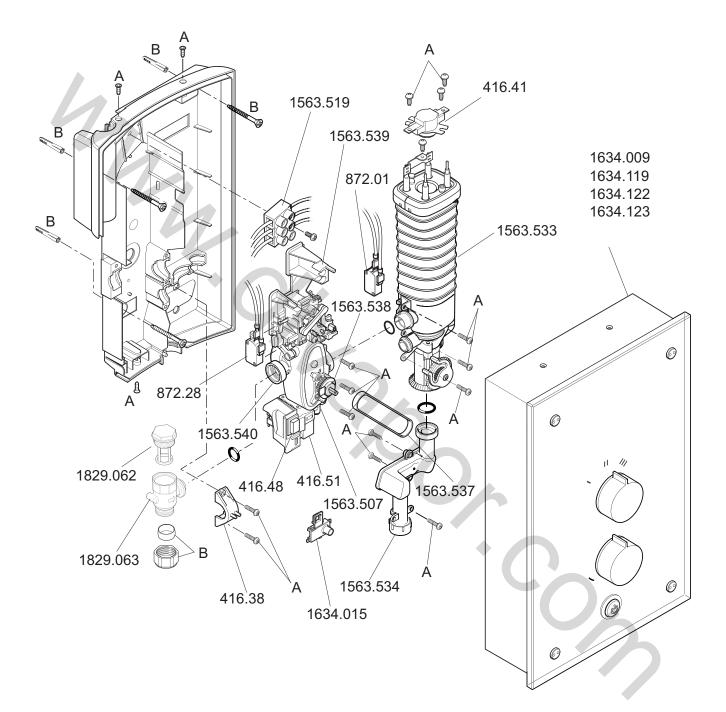

## Mira Azora

(2006 - Curre

1.1634.011

416.38 416.41 416.48 416.51 872.01 872.28 1563.519 1563.533 1563.534 1563.537 1563.538 1563.539 1563.540 1563.551 1634.015 1634.026

1634.009

1634.119 1634.122

1634.123

1829.062 1829.063

| ent J95L 9.8kW) |                                                     |
|-----------------|-----------------------------------------------------|
|                 |                                                     |
|                 | Clamp Bracket (Inlet)                               |
|                 | Thermal Switch                                      |
|                 | Latching Switch                                     |
|                 | Solenoid Coil                                       |
|                 | Microswitch N/O - 2 pin                             |
|                 | Microswitch C/O - 3 pin                             |
|                 | Terminal Block Assembly                             |
|                 | Thermostatic Valve/Heater Tank 9.8 kW 240 V AC      |
|                 | Outlet Connector Assembly                           |
|                 | Temperature Control Belt Thermostatic               |
|                 | Temperature Cam & Pulley                            |
|                 | Switching Assembly                                  |
|                 | Inlet Valve Assembly                                |
|                 | Component Pack - chrome - components identified 'B' |
|                 | Start/Stop LED Assembly                             |
|                 | Screw Pack - components identified 'A'              |