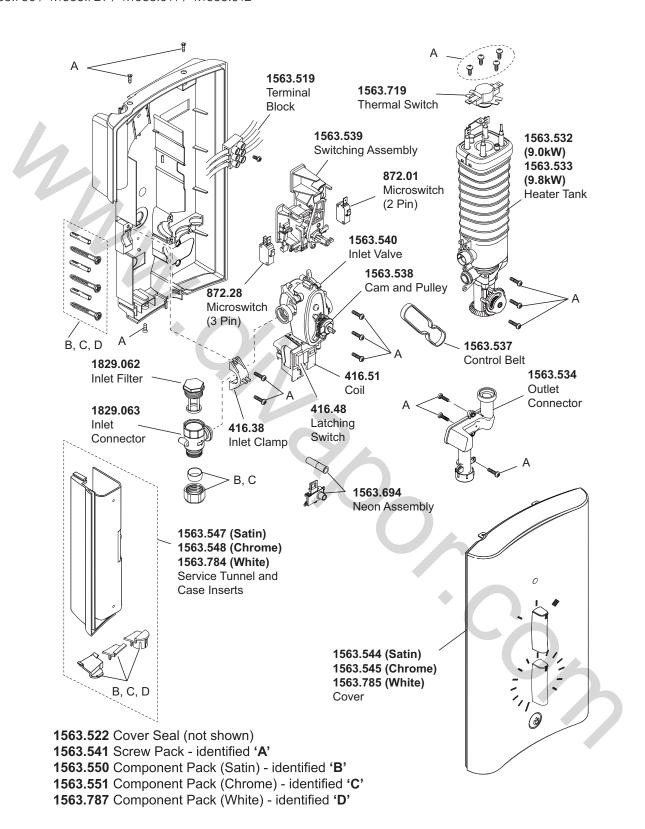

## Mira Escape

(2005 - Current J95Hb, H, Hc, G 9.0kW & 9.8kW)

1.1563.730 / 1.1563.729 / 1.1563.011 / 1.1563.012

Mira electric showers are provided with a two year warranty and spare parts are available free of charge during that period with a valid proof of purchase. For showers outside of the warranty period, spare parts are available to purchase direct, alternatively we have Mira technicians who can repair your shower for you. For further information visit **www.mirashowers.co.uk** or to check availability of spare parts for this shower or enquire about our repair service please contact our customer service on **0844 571 5000.** 