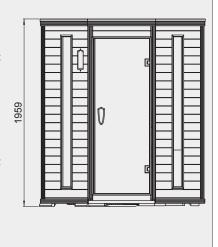

#### **DIMENSIONS**

The dimensions when construction is complete are as follows:

**DIMENSIONS** =  $1200 \times 1200 \times 700/710/730 \times 1959(H)$  mm  $47.2 \times 47.2 \times 27.6/28.0/28.7 \times 77.1(H)$  Inch