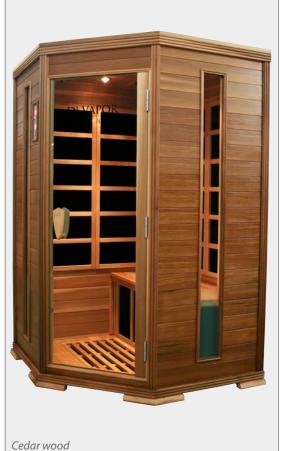

# The Solare Corner

IR-DV250B & IR-DV250C

#### **ASSEMBLY**

**ATTENTION:** The Solare Corner Infrared Sauna is a free-standing unit. Installation can be completed in as little as 30 minutes where each sauna panel is slotted together making this a straight forward installation that can be assembled by two people.

#### **DIMENSIONS**

The dimensions when construction is complete are as follows:

**DIMENSIONS** =  $1200 \times 1200 \times 700/710/730 \times 1959(H)$  mm  $47.2 \times 47.2 \times 27.6/28.0/28.7 \times 77.1(H)$  Inch