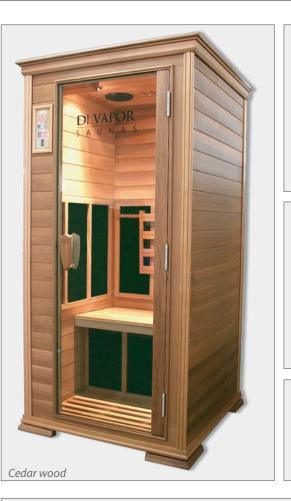

## **PRE-INSTALLATION & DELIVERY GUIDE**

Thank you for your interest in the Solare Solo Infrared Sauna. The following guidelines are designed to help you prepare for your new infrared sauna before it arrives.

# **The Solare Solo** IR-DV200SB & IR-DV200SC