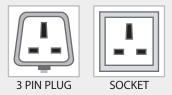

## **ELECTRICALS**

The unit requires a single dedicated 13A 3-pin wall outlet to power the unit. No further earthing or cabling is required.