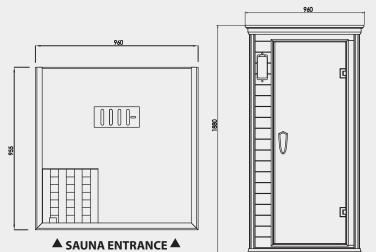

#### DIMENSIONS

The dimensions when construction is complete are as follows:

**DIMENSIONS** = 960 x 955 x 1880(H) mm 37.8 x 37.6 x 74(H) inch