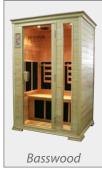

#### **ASSEMBLY**

**ATTENTION:** This spacious 2 person infrared sauna is finished in aromatic cedar wood or hypoallergenic basswood with the patented Carbonwave panels to create a large, uniform heating area that can be enjoyed with the luxury Blaupunkt sound system.