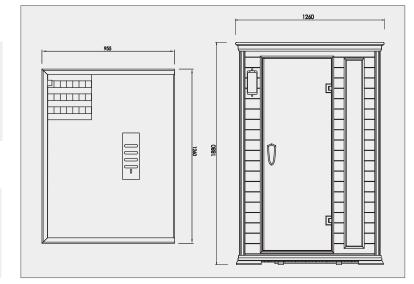

### **DIMENSIONS**

The dimensions when construction is complete are as follows:

**DIMENSIONS** =  $1260 \times 955 \times 1880(H) \text{ mm}$  $49.6 \times 37.6 \times 74(H)$  Inch