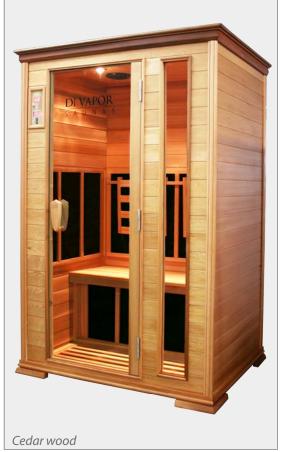

#### **ASSEMBLY**

**ATTENTION:** This spacious 2 person infrared sauna is finished in aromatic cedar wood or hypoallergenic basswood with the patented Carbonwave panels to create a large, uniform heating area that can be enjoyed with the luxury Blaupunkt sound system.